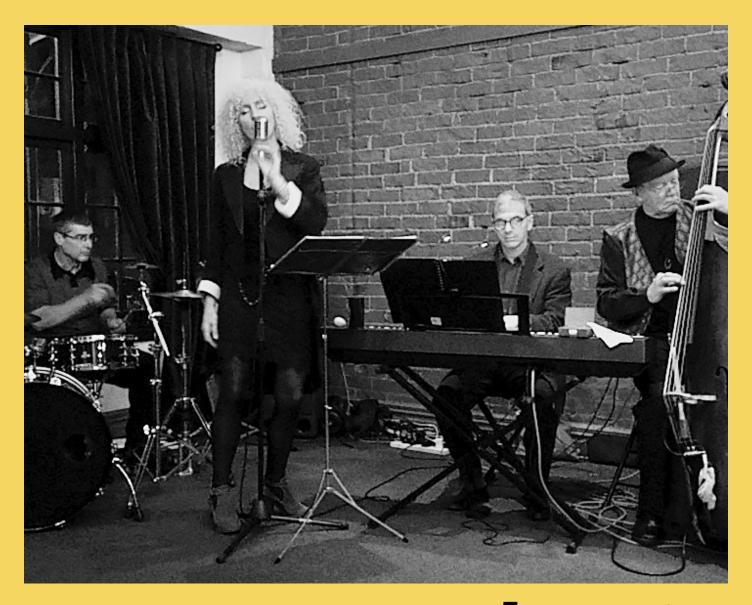

With quirky lyrics and enticing melodies guaranteed, Metamorphosis is thoroughly energised and fresh from their participation in the Manawatu Jazz Festival. All songs are written and composed by Rick Baum, including some new ones. Members performing are Aydie Holland, vocals and percussion; Rick Baum piano, composer and bandleader; John Scudder, double bass and Mike McGrail drums and percussion.